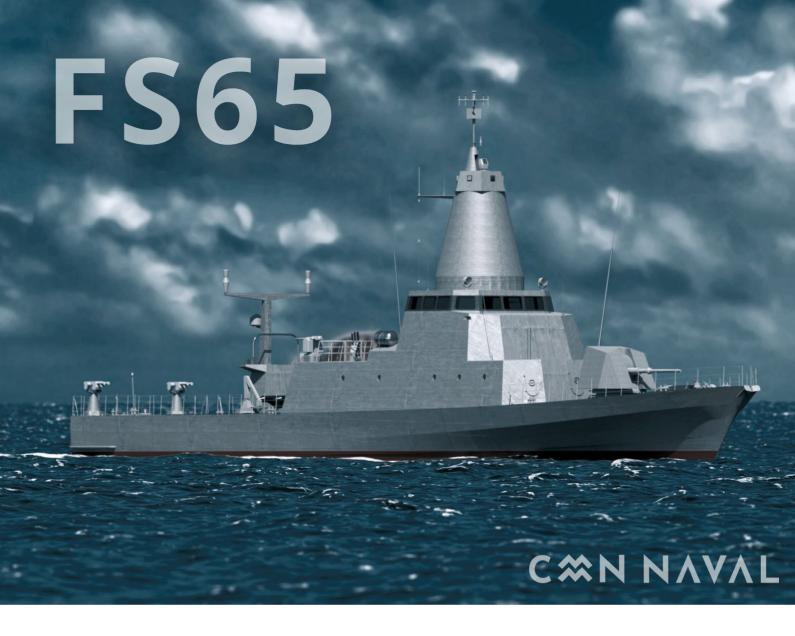

## **FS65 FAST MISSILE CRAFT**

The Combattante FS65 represents the subsequent advancement in the lineage of the seaproven CMN Combattante III class vessels. This Fast Attack Long Range Craft is meticulously engineered to excel in littoral warfare defense operations, providing robust counter measures against both air and surface threats. Its comprehensive capabilities extend to encompass patrolling duties; law enforcement responsibilities; and Intelligence, Surveillance, and Reconnaissance (ISR) missions.

## MAIN CHARACTERISTICS

• Length Overall 65.1 m

Beam Overall9.2 m

Maximum speed 34 Knots

Range at 50 Knots 2500 NM
Crew 43

Fuel 103 m<sup>3</sup>

Hull/Superstructure
 Steel/Aluminum

Classification Bureau Veritas