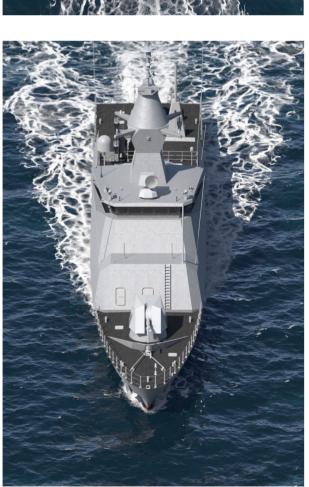

## MAIN CHARACTERISTICS

• Length Overall 65.1 m

Beam Overall9.2 m

Maximum speed 34 Knots

Range at 50 Knots 2500 NM
Crew 43

Fuel 103 m<sup>3</sup>

Hull/Superstructure
 Steel/Aluminum

Classification Bureau Veritas