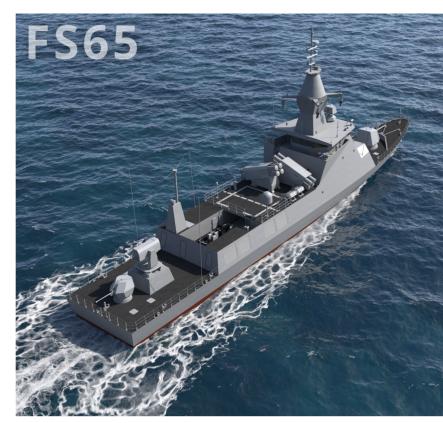

## **FS65 FAST MISSILE CRAFT**

The Combattante FS65 represents the subsequent advancement in the lineage of the seaproven CMN Combattante III class vessels. This Fast Attack Long Range Craft is meticulously engineered to excel in littoral warfare defense operations, providing robust counter measures against both air and surface threats. Its comprehensive capabilities extend to encompass patrolling duties; law enforcement responsibilities; and Intelligence, Surveillance, and Reconnaissance (ISR) missions.

## MAIN CHARACTERISTICS

• Length Overall 65.1 m

Beam Overall9.2 m

Maximum speed 34 Knots

Range at 50 Knots 2500 NM
Crew 43

Fuel 103 m<sup>3</sup>

Hull/Superstructure
 Steel/Aluminum

Classification Bureau Veritas