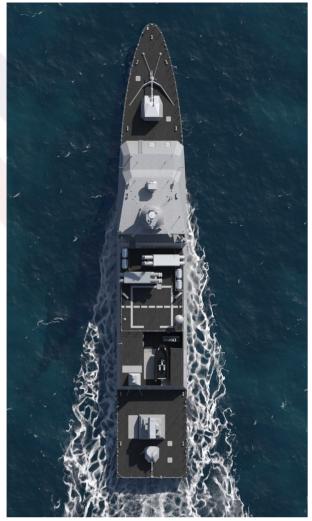

## MAIN CHARACTERISTICS

• Length Overall 65.1 m

Beam Overall9.2 m

Maximum speed 34 Knots

Range at 50 Knots 2500 NM
Crew 43

Fuel 103 m<sup>3</sup>

Hull/Superstructure
 Steel/Aluminum

Classification Bureau Veritas